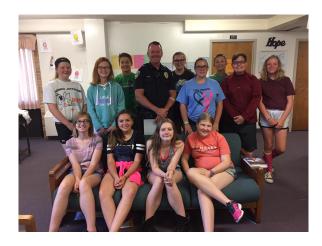

## Southwest Iowa Leadership Academy Who We Are

The Southwest Iowa Leadership Academy is a program designed to build leadership skills in junior high students.

The Academy hosts a four day camp in June from the seven middle schools in the Council Bluffs region. This program began in 1989 and has reached over 2000 young people in West Pottawattamie County over the past eighteen years.

The academy is involved in the following activities:

- A four day powerful leadership experience in June 2018.
- Community service projects designed to benefit the communities of Council Bluffs, Treynor, and Underwood.
- Team building and problem solving experiences
- Career exploration and business simulations utilizing the Council Bluffs business community.
- Understanding of leadership styles and group dynamics.
- Follow up activities throughout the 2018 school year.