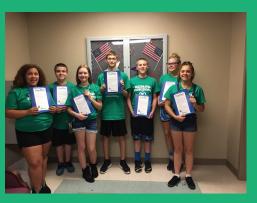

## Southwest Iowa Leadership Academy Who We Are

The Southwest Iowa Leadership Academy is a program designed to build leadership skills in junior high students.

The Academy hosts a four day camp in June from the seven middle schools in the Council Bluffs region. This program began in 1989 and has reached over 2000 young people in West Pottawattamie County over the past eighteen years.

The academy is involved in the following activities:

- A four day powerful leadership experience in June 2018.
- Community service projects designed to benefit the communities of Council Bluffs, Treynor, and Underwood.
- Team building and problem solving experiences
- Career exploration and business simulations utilizing the Council Bluffs business community.
- Understanding of leadership styles and group dynamics.
- Follow up activities throughout the 2018 school year.